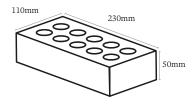

nd properties. We meticulously craft each batch in our kiln to create beautiful blends with character and depth. Every brick and paver we produce is unique, reflecting the art of brickmaking and our Adelaide Hills heritage.





Original Adelaide Red Standard and Long



Red Sandstock Standard



Blush Slim, Standard and Block



Midnight
Slim, Standard and Long



Coachhouse Slim, Standard, Block and Long



New Ash Slim, Standard, Block and Long



Murray Darling
Slim, Standard and Block







Peninsula Slim, Standard, Block and Long



Flinders
Slim, Standard and Block



Hills Gold Slim, Standard and Block



Maclaren Vale
Slim, Standard and Block





Merino Long



Shadow Long



Bowerbirds Blend Glazed. Made to order.

### **BRICK SIZES**

#### Block



#### Standard



#### Slim



#### Long







## **PAVERS**

Littlehampton kiln fired clay pavers offer an array of vivid colours and textures that create beautiful landscape designs and evoke sophisticated style and natural beauty. Proven to last, our pavers are perfect for projects ranging from your garden path to public roadways.



Hills Gold Standard and Commercial



Peninsula Standard, Slim, Slim Commercial and Commercial



Ash Standard, Slim, Slim Commercial and Commercial



Cannon
Standard, Slim, Slim Commercial
and Commercial



Original Adelaide Red Standard, Slim, Slim Commercial and Commercial



Blush Slim and Slim Commercia



Adelaide Red Cobblestone



Cannon Cobblestone

### **PAVER SIZES**





CLAY BRICKS & PAVERS