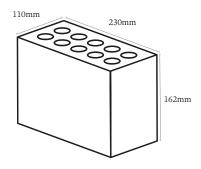

e range of colors, textures, and properties. We meticulously craft each batch in our kiln to create beautiful blends with character and depth. Every brick and paver we produce is unique, reflecting the art of brickmaking and our Adelaide Hills heritage.





Original Adelaide Red Standard and Long



Red Sandstock Standard



Blush Slim, Standard and Block



Midnight
Slim, Standard and Long



Coachhouse Slim, Standard, Block and Long



New Ash Slim, Standard, Block and Long



Murray Darling
Slim, Standard and Block







Peninsula Slim, Standard, Block and Long



Flinders
Slim, Standard and Block



Hills Gold Slim, Standard and Block



Maclaren Vale
Slim, Standard and Block





Merino Long



Shadow Long



Bowerbirds Blend Glazed. Made to order.

### **BRICK SIZES**

#### Block



#### Standard



#### Slim



#### Long







## **PAVERS**

Littlehampton kiln fired clay pavers offer an array of vivid colours and textures that create beautiful landscape designs and evoke sophisticated style and natural beauty. Proven to last, our pavers are perfect for projects ranging from your garden path to public roadways.



Hills Gold Standard and Commercial



Peninsula Standard, Slim, Slim Commercial and Commercial



Ash Standard, Slim, Slim Commercial and Commercial



Cannon
Standard, Slim, Slim Commercial
and Commercial



Original Adelaide Red Standard, Slim, Slim Commercial and Commercial



Blush Slim and Slim Commercia



Adelaide Red Cobblestone



Cannon Cobblestone

### **PAVER SIZES**





CLAY BRICKS & PAVERS