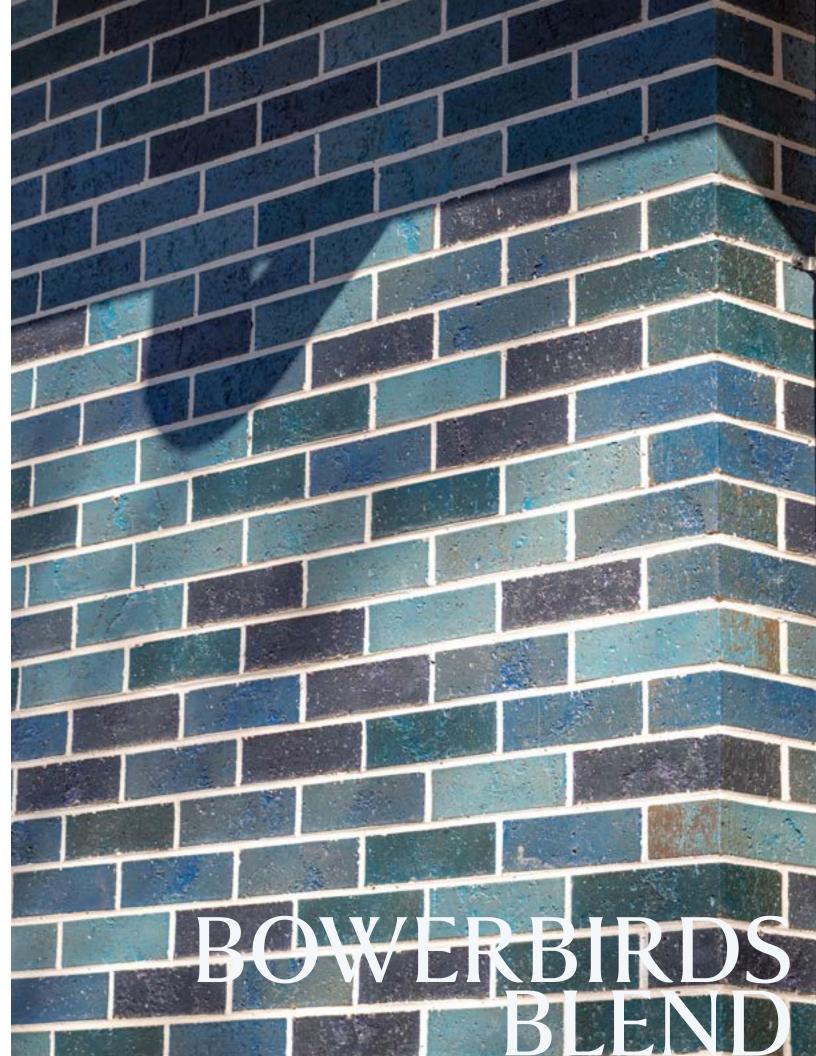

We meticulously craft each batch in our kiln to create beautiful blends with character and depth. Every brick and paver we produce is unique, reflecting the art of brickmaking and our Adelaide Hills heritage.





Original Adelaide Red Standard and Long



Red Sandstock Standard



Blush Slim, Standard and Block



Midnight
Slim, Standard and Long



Coachhouse Slim, Standard, Block and Long



New Ash Slim, Standard, Block and Long



Murray Darling
Slim, Standard and Block







Peninsula Slim, Standard, Block and Long



Flinders
Slim, Standard and Block



Hills Gold Slim, Standard and Block



Maclaren Vale
Slim, Standard and Block





Merino Long



Shadow Long



Bowerbirds Blend Glazed. Made to order.

### **BRICK SIZES**

#### Block



#### Standard



#### Slim



#### Long







## **PAVERS**

Littlehampton kiln fired clay pavers offer an array of vivid colours and textures that create beautiful landscape designs and evoke sophisticated style and natural beauty. Proven to last, our pavers are perfect for projects ranging from your garden path to public roadways.



Hills Gold Standard and Commercial



Peninsula Standard, Slim, Slim Commercial and Commercial



Ash Standard, Slim, Slim Commercial and Commercial



Cannon
Standard, Slim, Slim Commercial
and Commercial



Original Adelaide Red Standard, Slim, Slim Commercial and Commercial



Blush Slim and Slim Commercia



Adelaide Red Cobblestone



Cannon Cobblestone

### **PAVER SIZES**





CLAY BRICKS & PAVERS