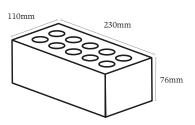

, textures, and properties. We meticulously craft each batch in our kiln to create beautiful blends with character and depth. Every brick and paver we produce is unique, reflecting the art of brickmaking and our Adelaide Hills heritage.





Original Adelaide Red Standard and Long



Red Sandstock Standard



Blush Slim, Standard and Block



Midnight
Slim, Standard and Long



Coachhouse Slim, Standard, Block and Long



New Ash Slim, Standard, Block and Long



Murray Darling
Slim, Standard and Block







Peninsula Slim, Standard, Block and Long



Flinders
Slim, Standard and Block



Hills Gold Slim, Standard and Block



Maclaren Vale
Slim, Standard and Block





Merino Long



Shadow Long



Bowerbirds Blend Glazed. Made to order.

### **BRICK SIZES**

#### Block



#### Standard



#### Slim



#### Long







## **PAVERS**

Littlehampton kiln fired clay pavers offer an array of vivid colours and textures that create beautiful landscape designs and evoke sophisticated style and natural beauty. Proven to last, our pavers are perfect for projects ranging from your garden path to public roadways.



Hills Gold Standard and Commercial



Peninsula Standard, Slim, Slim Commercial and Commercial



Ash Standard, Slim, Slim Commercial and Commercial



Cannon
Standard, Slim, Slim Commercial
and Commercial



Original Adelaide Red Standard, Slim, Slim Commercial and Commercial



Blush Slim and Slim Commercia



Adelaide Red Cobblestone



Cannon Cobblestone

### **PAVER SIZES**





CLAY BRICKS & PAVERS