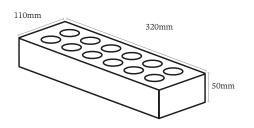

. We meticulously craft each batch in our kiln to create beautiful blends with character and depth. Every brick and paver we produce is unique, reflecting the art of brickmaking and our Adelaide Hills heritage.





Original Adelaide Red Standard and Long



Red Sandstock Standard



Blush Slim, Standard and Block



Midnight
Slim, Standard and Long



Coachhouse Slim, Standard, Block and Long



New Ash Slim, Standard, Block and Long



Murray Darling
Slim, Standard and Block







Peninsula Slim, Standard, Block and Long



Flinders
Slim, Standard and Block



Hills Gold Slim, Standard and Block



Maclaren Vale
Slim, Standard and Block





Merino Long



Shadow Long



Bowerbirds Blend Glazed. Made to order.

### **BRICK SIZES**

#### Block



#### Standard



#### Slim



#### Long







## **PAVERS**

Littlehampton kiln fired clay pavers offer an array of vivid colours and textures that create beautiful landscape designs and evoke sophisticated style and natural beauty. Proven to last, our pavers are perfect for projects ranging from your garden path to public roadways.



Hills Gold Standard and Commercial



Peninsula Standard, Slim, Slim Commercial and Commercial



Ash Standard, Slim, Slim Commercial and Commercial



Cannon
Standard, Slim, Slim Commercial
and Commercial



Original Adelaide Red Standard, Slim, Slim Commercial and Commercial



Blush Slim and Slim Commercia



Adelaide Red Cobblestone



Cannon Cobblestone

### **PAVER SIZES**





CLAY BRICKS & PAVERS