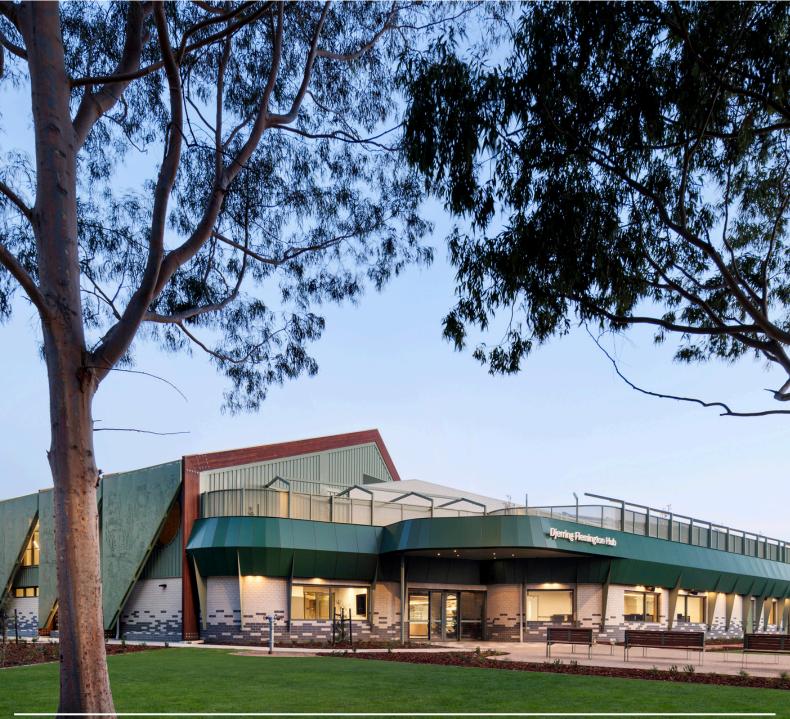

Carbon Neutral Blocks for the Future provide designers the opportunity to create sustainable, high-quality structures using architectural or structural building blocks made from patented engineered sand derived from recycled glass.

# **CARBON NEUTRAL BLOCKS**

Carbon Neutral, Blocks for the Future are available in multiple sizes, colours and surface finishes, including smooth, exposed aggregate, diamond brushed, refined and highly polished. The sustainable block range also is Global Green rate level A certified so make an ideal choice for sustainable building projects and compliance with GBCA Greenstar projects.