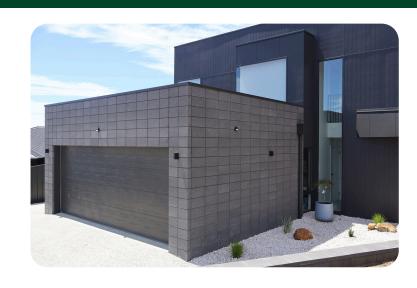

# **CARBON NEUTRAL BLOCKS**

Carbon Neutral, Blocks for the Future are available in multiple sizes, colours and surface finishes, including smooth, exposed aggregate, diamond brushed, refined and highly polished. The sustainable block range also is Global Green rate level A certified so make an ideal choice for sustainable building projects and compliance with GBCA Greenstar projects.

# Carbon Neutral Blocks for the Future are available in the following types-

- **Coloured Architectural Blocks-** Many carbon neutral, high end surface finishes available with feature aggregates.
- **Structural Eco Building Blocks-** Dense weight ECO blocks & Lightweight with a minimum of 37.6% recycled content. Natural grey in colour.
- DIY Wall Blocks- Lightweight self-locating interlocking blocks, no mortar required. Natural grey or coloured options with recycled aggregates.
- **Sustainable Building Blocks-** Blocks for the Future, made with recycled content, Global Greentag certified. Lightweight natural or coloured available.
- Tech Dry Water Repellent Eco Blocks- CSIRO tested, includes mortar admixture. Natural grey or coloured available.
- **240mm Eco Building Blocks-** Made with recycled content, the 240mm block width allows for a 50mm wide cavity to comply with the B.C.A