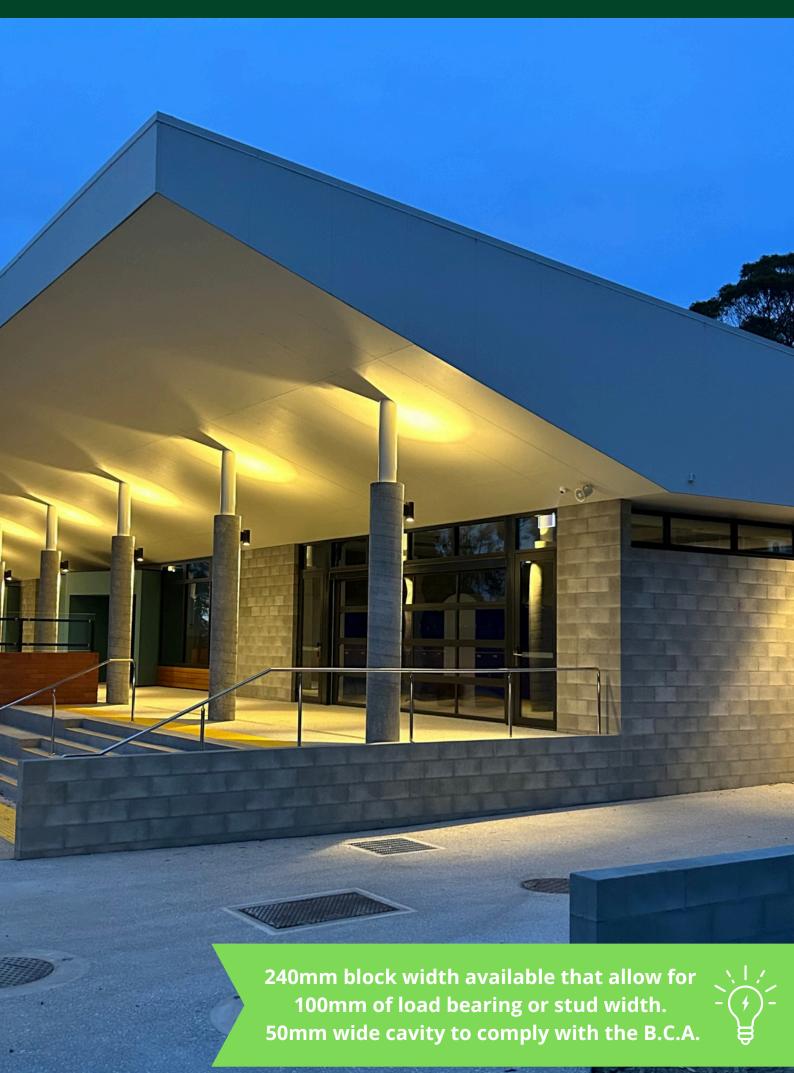

# Carbon Neutral Blocks for the Future are available in the following types-

- **Coloured Architectural Blocks-** Many carbon neutral, high end surface finishes available with feature aggregates.
- **Structural Eco Building Blocks-** Dense weight ECO blocks & Lightweight with a minimum of 37.6% recycled content. Natural grey in colour.
- DIY Wall Blocks- Lightweight self-locating interlocking blocks, no mortar required. Natural grey or coloured options with recycled aggregates.
- **Sustainable Building Blocks-** Blocks for the Future, made with recycled content, Global Greentag certified. Lightweight natural or coloured available.
- Tech Dry Water Repellent Eco Blocks- CSIRO tested, includes mortar admixture. Natural grey or coloured available.
- **240mm Eco Building Blocks-** Made with recycled content, the 240mm block width allows for a 50mm wide cavity to comply with the B.C.A

### **CARBON NEUTRAL BLOCK SIZES**

90mm, 140mm, 190mm 240mm and 290mm thickness blocks are available.

www.islandblock.com.au

Carbon Neutral blocks are manufactured with Tech Dry water repellent emulsion. This provides water resistant products that are stain resistant, colourfast and prevents efflorescence. These are important properties for exterior products exposed to Australian weather conditions. A water repellent mortar additive along with CSIRO testing is available.