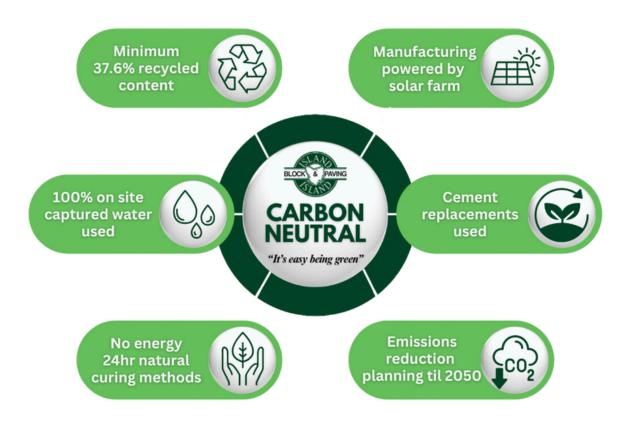

The blocks are third party verified as Carbon Neutral by Global Greentag.

Refined & Polished Coloured Finish: The Refined & Polished surface finishes offers mirror like surface finishes achieved by a stateof-the-art polishing machine.

Carbon Neutral Structural Blocks:37.6% recycled content, grey colour. 100-year service life. AS 3700 compliant.

### **CARBON NEUTRAL BLOCK SIZES**

90mm, 140mm, 190mm 240mm and 290mm thickness blocks are available.

www.islandblock.com.au

Carbon Neutral blocks are manufactured with Tech Dry water repellent emulsion. This provides water resistant products that are stain resistant, colourfast and prevents efflorescence. These are important properties for exterior products exposed to Australian weather conditions. A water repellent mortar additive along with CSIRO testing is available.

### Certification:

- Global GreenTag International EN 15804 EPD, Environmental Product Declaration.
- 100% Carbon Zero rating under CarbonRATE™ certification scheme.
- GreenRate Level A certified, 10 points Best Practice product in Greenstar rating system.
- Product Health Declaration Platinum level, No VOC's, 10 points Best Practice product.