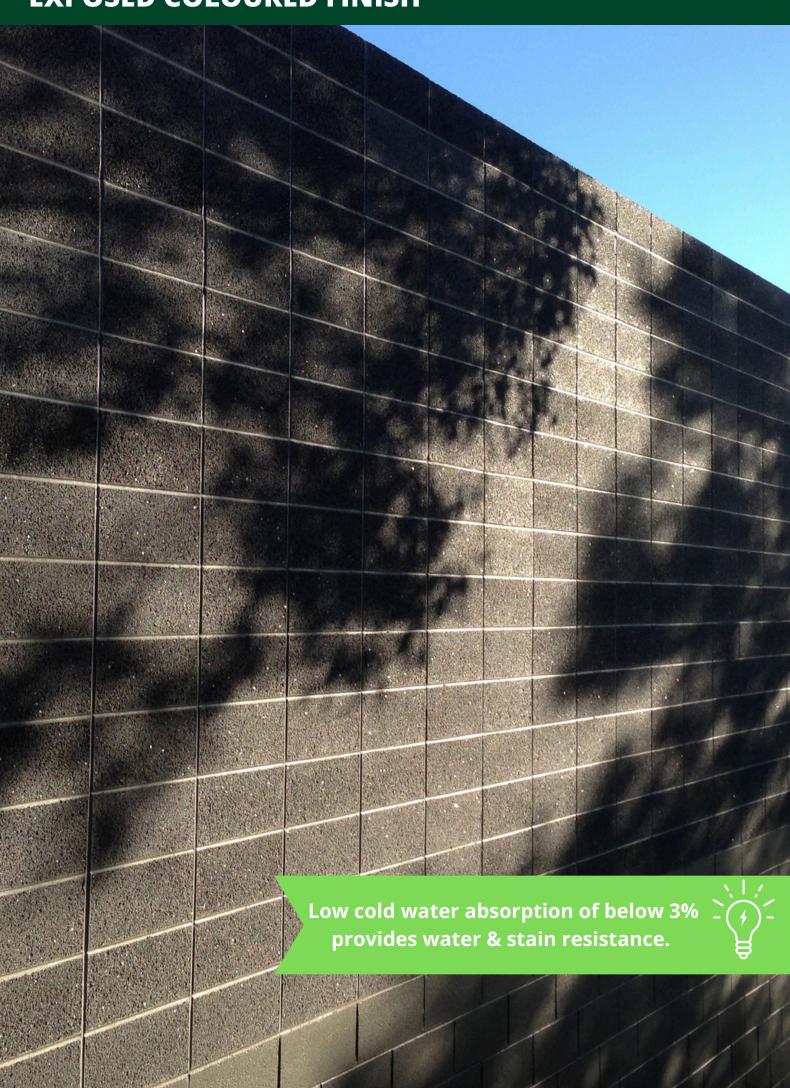

### **PRODUCT TYPES**

Smooth Coloured Finish: The Smooth Finish surface offers a smooth, consistent texture with feature aggregates and distinctive edges.

**Exposed Coloured Finish:** The Exposed aggregate surface finish is achieved through our signature shot blasting machine.

# **EXPOSED COLOURED FINISH**