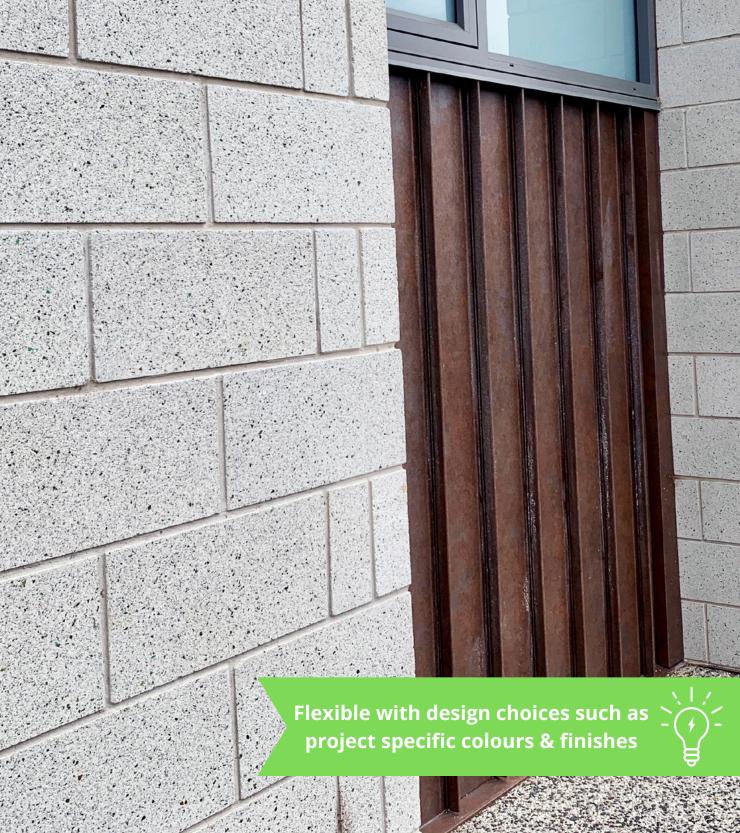

# **CARBON NEUTRAL BLOCKS**

Carbon Neutral, Blocks for the Future are available in multiple sizes, colours and surface finishes, including smooth, exposed aggregate, diamond brushed, refined and highly polished. The sustainable block range also is Global Green rate level A certified so make an ideal choice for sustainable building projects and compliance with GBCA Greenstar projects.

# Carbon Neutral Blocks for the Future are available in the following types-

- **Coloured Architectural Blocks-** Many carbon neutral, high end surface finishes available with feature aggregates.
- **Structural Eco Building Blocks-** Dense weight ECO blocks & Lightweight with a minimum of 37.6% recycled content. Natural grey in colour.
- DIY Wall Blocks- Lightweight self-locating interlocking blocks, no mortar required. Natural grey or coloured options with recycled aggregates.
- **Sustainable Building Blocks-** Blocks for the Future, made with recycled content, Global Greentag certified. Lightweight natural or coloured available.
- Tech Dry Water Repellent Eco Blocks- CSIRO tested, includes mortar admixture. Natural grey or coloured available.
- **240mm Eco Building Blocks-** Made with recycled content, the 240mm block width allows for a 50mm wide cavity to comply with the B.C.A

## We are here to help...ask us

- GBCA Greenstar compliance
- Masonry design advice
- Engineering advice
- AS 3700 compliances
- Design assistance
- Project specific colours

FIRE & ACOUSTIC MANUAL

**TECHNICAL & CONSTURCTION TIPS** 