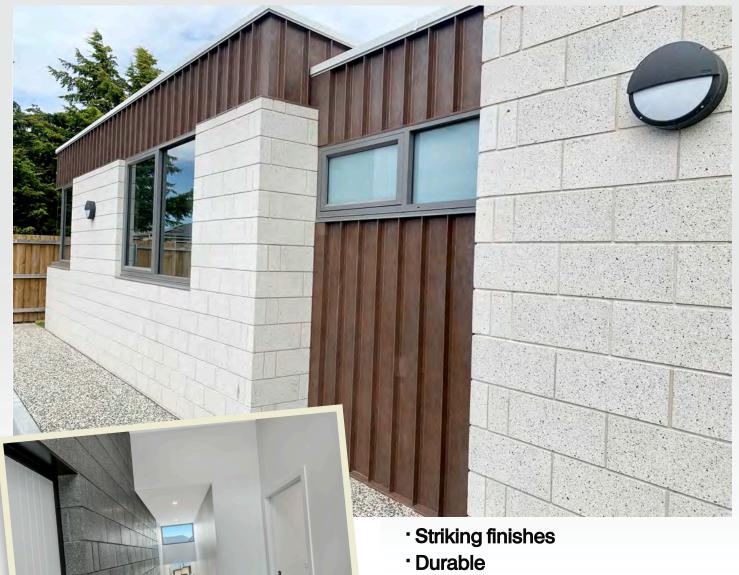

Blocks for the Future offer the opportunity to create high quality, sustainable structures using architectural building blocks made from a high quality engineered sand, consisting of processed coloured glass aggregates which produce on trend colours and textures that softly glisten. Available in finishes including smooth, exposed aggregate, refined and a highly polished mirror like finish.

- · Design flexibility
- · Cost competitive
- · Greentag certified

Patent No · 203206165

Ebony ECO

Limestone

Mist ECO