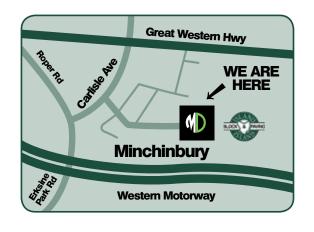

### **MD BRICK**

40 Eddie Road, Minchinbury, NSW, AUSTRALIA 2770

9 Dyer Cres, West Gosford, NSW, AUSTRALIA 2250

**Phone:** 1300 884 363 **Fax:** 1300 737 992

Email: sales@mdbrick.com.au

www.mdbrick.com.au